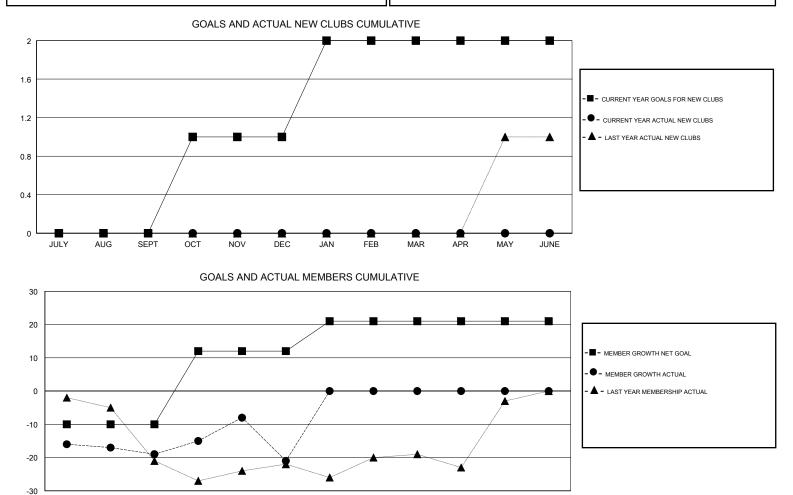

## GMT CA

|                       | Club          | S         |               | Members               |                           |                         |                                                    |
|-----------------------|---------------|-----------|---------------|-----------------------|---------------------------|-------------------------|----------------------------------------------------|
| RESULTS FOR 2017-2018 |               |           |               | RESULTS FOR 2017-2018 |                           |                         |                                                    |
| QUARTER               | NEW CLUB GOAL | NEW CLUBS | DROPPED CLUBS | QUARTER               | MEMBER GROWTH NET<br>GOAL | MEMBER GROWTH<br>ACTUAL | DROPPED<br>MEMBERS ACTUAL<br>(including transfers) |
| JULY/AUG/SEPT         | 0             | 0         | 0             | JULY/AUG/SEPT         | -10                       | 14                      | 26                                                 |
| OCT/NOV/DEC           | 1             | 0         | 0             | OCT/NOV/DEC           | 22                        | 35                      | 33                                                 |
| JAN/FEB/MAR           | 1             | 0         | 0             | JAN/FEB/MAR           | 9                         | 0                       | 0                                                  |
| APR/MAY/JUNE          | 0             | 0         | 0             | APR/MAY/JUNE          | 0                         | 0                       | 0                                                  |